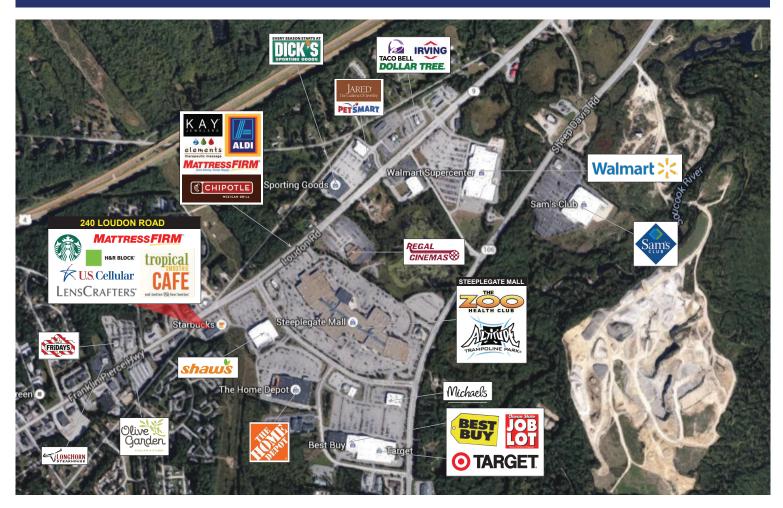

### **MATTRESSFIRM**

shaws

LensCrafters

240 Loudon Road is a 17,900 +/- sf modern retail strip center located in the densely populated Concord Heights section of Concord, NH. The property is shadow anchored by Shaw's Supermarket and the area's largest mall - The Steeplegate Mall (475,000 +/- sf). Area retailers include Walmart, H&R Block, Sam's Club, Target, Home Depot, Dick's Sporting Goods, Best Buy and more. Co-tenants at the center include Mattress Firm, U.S. Cellular, Lenscrafters, Tropical Smoothie Café, and a free standing Starbucks Coffee. Concord is the capital of New Hampshire, located in the center of the state, 20 miles north of Manchester and 60 miles west of Portsmouth / Newington.