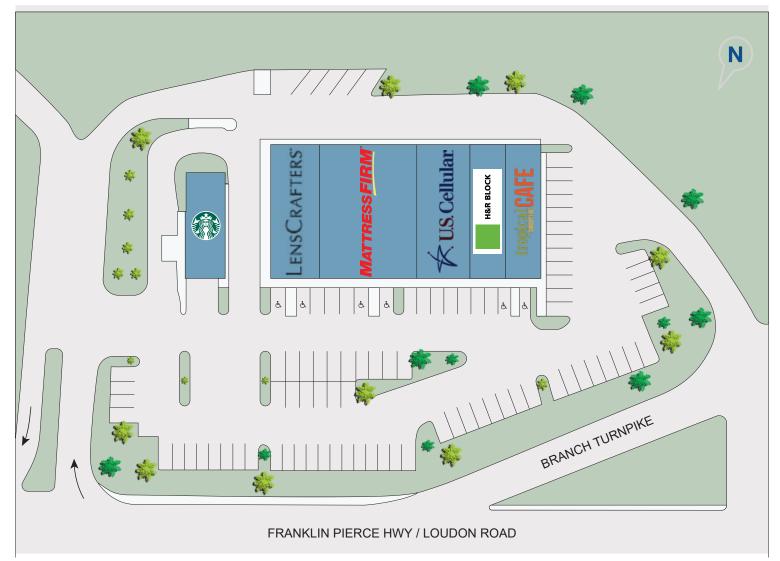

### **MATTRESSFIRM**

shaws

LensCrafters

240 Loudon Road is a 17,900 +/- sf modern retail strip center located in the densely populated Concord Heights section of Concord, NH. The property is shadow anchored by Shaw's Supermarket and the area's largest mall - The Steeplegate Mall (475,000 +/- sf). Area retailers include Walmart, H&R Block, Sam's Club, Target, Home Depot, Dick's Sporting Goods, Best Buy and more. Co-tenants at the center include Mattress Firm, U.S. Cellular, Lenscrafters, Tropical Smoothie Café, and a free standing Starbucks Coffee. Concord is the capital of New Hampshire, located in the center of the state, 20 miles north of Manchester and 60 miles west of Portsmouth / Newington.